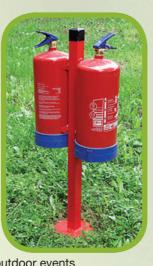

#### Fire Stands







Holds up to two 9kg Extinguishers, ideal for outdoor events

# Under Floor Locking Kit



Available in four sizes. 350mm, 500mm, 1000mm & 1500mm Can be surface mounted

#### Tightening Bar



## Turning Handle



Tightening Bar for use with Premium 220mm Anchor, Universal 250mm Ground Anchor and Heavy Duty 400mm Ground Anchor

#### Hydraulic Insersion tools



Ideal for larger projects with our Hurricane range







#### sales@spyrabase.co.uk 0121 521 0151 or 0121 520 2345 www.spyrabase.co.uk

3 Malthouse Road, Tipton, West Midlands DY4 9AE













0121 521 0151 0121 521 2345







# Bird Feeder Support





# Security Anchors



# Garden Deckers



## Ground Anchors



#### 250mm Ground Anchor

Ideal for general anchorage purposes eg: tarpaulins, newly planted trees, small boats