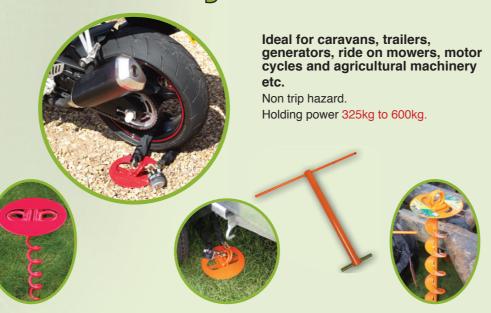

## Ground Anchors

### Hurricane Anchors

The Hurricane range holding power is up to 1300 kg per anchor in wet ground conditions. It has a mild steel centre core with a sharp point for easy ground entry. The Anchors can be used in multiples to create the holding power you require. Ideal for securing Canal Boats/ Barges, Marquees & Agricutural machinery etc.