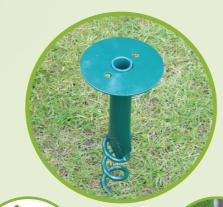

# Rotary & Parasol Anchor

Quick way of erecting rotary line umbrella and parasols. Can be installed in less than 30 seconds, removed and reused in any part of the garden. Non trip hazard, fits flush to the ground when not in use. Can be mowed over without removal.