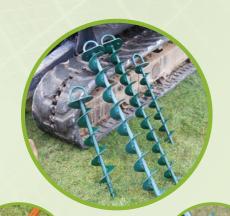

### Hurricane Anchors

The Hurricane range holding power is up to 1300 kg per anchor in wet ground conditions. It has a mild steel centre core with a sharp point for easy ground entry. The Anchors can be used in multiples to create the holding power you require. Ideal for securing Canal Boats/ Barges, Marquees & Agricutural machinery etc.

**Anchor Length Holding Power** 

500mm 560kg 650mm 960kg 900mm 1300kg