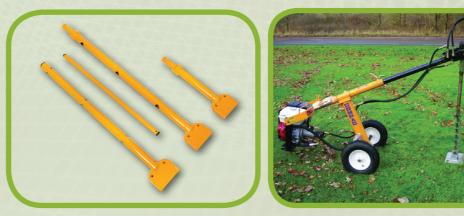

#### Hydraulic Insersion tools

Ideal for larger projects with our Hurricane range

### Hurricane Anchors

The Hurricane range holding power is up to 1300 kg per anchor in wet ground conditions. It has a mild steel centre core with a sharp point for easy ground entry. The Anchors can be used in multiples to create the holding power you require. Ideal for securing Canal Boats/ Barges, Marquees & Agricutural machinery etc.

**Anchor Length Holding Power** 

500mm 560kg 650mm 960kg 900mm 1300kg