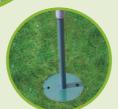

# Rotary & Parasol Anchor

Quick way of erecting rotary line umbrella and parasols. Can be installed in less than 30 seconds, removed and reused in any part of the garden. Non trip hazard, fits flush to the ground when not in use. Can be mowed over without removal.