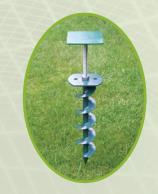

## Ground Anchors

#### 250mm Ground Anchor

Ideal for general anchorage purposes eg: tarpaulins, newly planted trees, small boats etc.

Holding power worst case conditions wet ground 1.10kn, 110kg.

#### **400mm Ground Anchor**

The extra length gives greater holding power. Ideal for securing Small Marquees, Children's Swings, Livestock, Canal Boats etc. Holding power worst case conditions

wet ground. 3.25kn, 325k