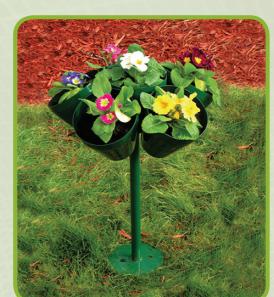

## Herb & Flower Stand

- Easy to relocate around the garden
- · Easy to mow around the base
- Ideal for corporate events
- Green powder coating
- 6 pots with drainage holes