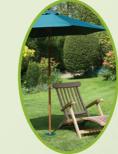

# Rotary & Parasol Anchor

Quick way of erecting rotary line umbrella and parasols. Can be installed in less than 30 seconds, removed and reused in any part of the garden. Non trip hazard, fits flush to the ground when not in use. Can be mowed over without removal.