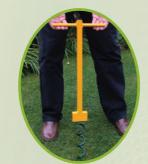

#### Tightening Bar

## Turning Handle

Tightening Bar for use with Premium 220mm Anchor, Universal 250mm Ground Anchor and Heavy Duty 400mm Ground Anchor