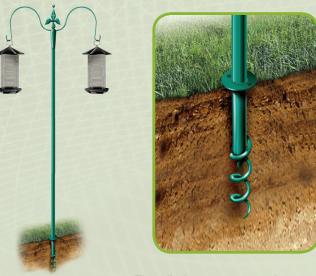

#### Fire Stands







Holds up to two 9kg Extinguishers, ideal for outdoor events

# Under Floor Locking Kit



Available in four sizes. 350mm, 500mm, 1000mm & 1500mm Can be surface mounted

#### Tightening Bar



## Turning Handle



Tightening Bar for use with Premium 220mm Anchor, Universal 250mm Ground Anchor and Heavy Duty 400mm Ground Anchor

#### Hydraulic Insersion tools



Ideal for larger projects with our Hurricane range







#### sales@spyrabase.co.uk 0121 521 0151 or 0121 520 2345 www.spyrabase.co.uk

3 Malthouse Road, Tipton, West Midlands DY4 9AE













0121 521 0151 0121 521 2345







# Bird Feeder Support





# Security Anchors



# Garden Deckers



## Ground Anchors



#### 250mm Ground Anchor

Ideal for general anchorage purposes eg: tarpaulins, newly planted trees, small boats etc.

Holding power worst case conditions wet ground 1.10kn, 110kg.

#### **400mm Ground Anchor**

The extra length gives greater holding power. Ideal for securing Small Marquees, Children's Swings, Livestock, Canal Boats etc. Holding power worst case conditions

wet ground. 3.25kn, 325k



# Rotary & Parasol Anchor



Quick way of erecting rotary line umbrella and parasols. Can be installed in less than 30 seconds, removed and reused in any part of the garden. Non trip hazard, fits flush to the ground when not in use. Can be mowed over without removal.



## Shed Decker



Easy and fast way to install a shed base