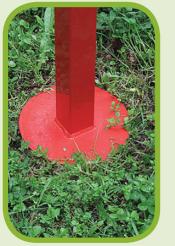

# Rotary & Parasol Anchor

Quick way of erecting rotary line umbrella and parasols. Can be installed in less than 30 seconds, removed and reused in any part of the garden. Non trip hazard, fits flush to the ground when not in use. Can be mowed over without removal.