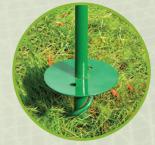

# Rotary & Parasol Anchor

Quick way of erecting rotary line umbrella and parasols. Can be installed in less than 30 seconds, removed and reused in any part of the garden. Non trip hazard, fits flush to the ground when not in use. Can be mowed over without removal.