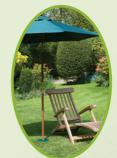

# Rotary & Parasol Anchor

Quick way of erecting rotary line umbrella and parasols. Can be installed in less than 30 seconds, removed and reused in any part of the garden. Non trip hazard, fits flush to the ground when not in use. Can be mowed over without removal.