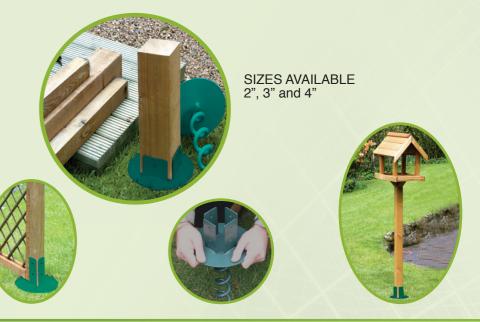

# Bird Feeder Support

# Garden Deckers

## Shed Decker

Easy and fast way to install a shed base

150mm adjustment for uneven surfaces