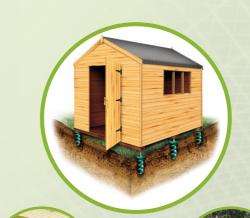

## Shed Decker

Easy and fast way to install a shed base

150mm adjustment for uneven surfaces