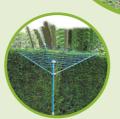

# Rotary & Parasol Anchor

Quick way of erecting rotary line umbrella and parasols. Can be installed in less than 30 seconds, removed and reused in any part of the garden. Non trip hazard, fits flush to the ground when not in use. Can be mowed over without removal.