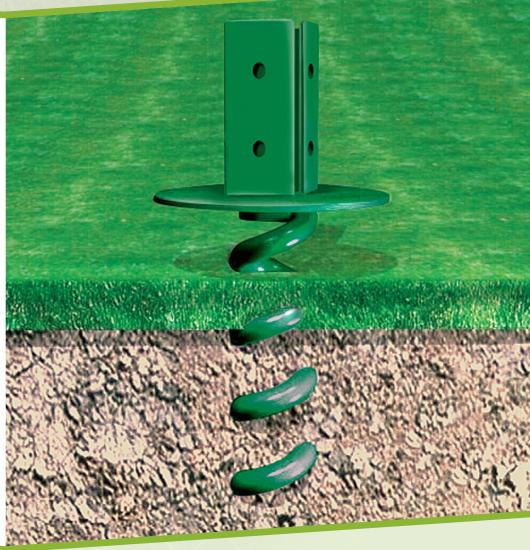

## Ground Anchors

#### 250mm Ground Anchor

Ideal for general anchorage purposes eg: tarpaulins, newly planted trees, small boats etc.

Holding power worst case conditions wet ground 1.10kn, 110kg.

#### **400mm Ground Anchor**

The extra length gives greater holding power. Ideal for securing Small Marquees, Children's Swings, Livestock, Canal Boats etc. Holding power worst case conditions

wet ground. 3.25kn, 325k