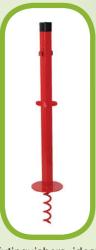

#### 250mm Ground Anchor

Ideal for general anchorage purposes eg: tarpaulins, newly planted trees, small boats etc.

Holding power worst case conditions wet ground 1.10kn, 110kg.

#### **400mm Ground Anchor**

The extra length gives greater holding power. Ideal for securing Small Marquees, Children's Swings, Livestock, Canal Boats etc. Holding power worst case conditions

wet ground. 3.25kn, 325k