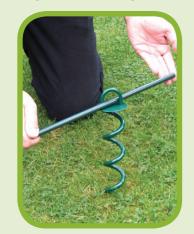

#### 250mm Ground Anchor

Ideal for general anchorage purposes eg: tarpaulins, newly planted trees, small boats etc.

Holding power worst case conditions wet ground 1.10kn, 110kg.

#### **400mm Ground Anchor**

The extra length gives greater holding power. Ideal for securing Small Marquees, Children's Swings, Livestock, Canal Boats etc. Holding power worst case conditions

wet ground. 3.25kn, 325k