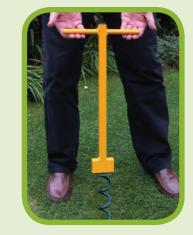

#### Tightening Bar

## Turning Handle

Tightening Bar for use with Premium 220mm Anchor, Universal 250mm Ground Anchor and Heavy Duty 400mm Ground Anchor