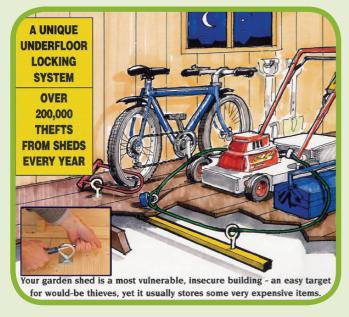

# Under Floor Locking Kit

Available in four sizes. 350mm, 500mm, 1000mm & 1500mm Can be surface mounted