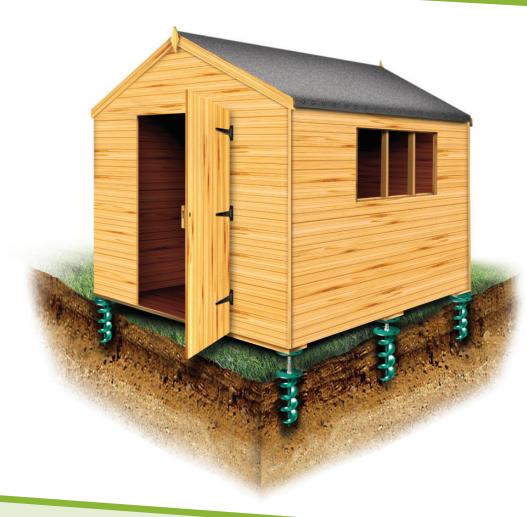

## Shed Decker

Easy and fast way to install a shed base

150mm adjustment for uneven surfaces